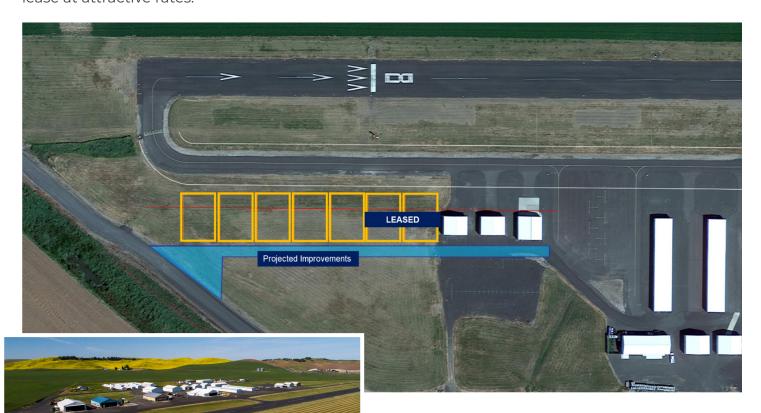

### Lots Available at Port of Whitman Business Air Center

Port of Whitman Business Air Center, Colfax, WA

Are you looking to relocate, launch or grow your aviation business, or interested in building your own private hangar? Port of Whitman County Business Air Center has lots available for long-term lease at attractive rates.

The lots are located within the picturesque Port of Whitman Business Air Center at left.